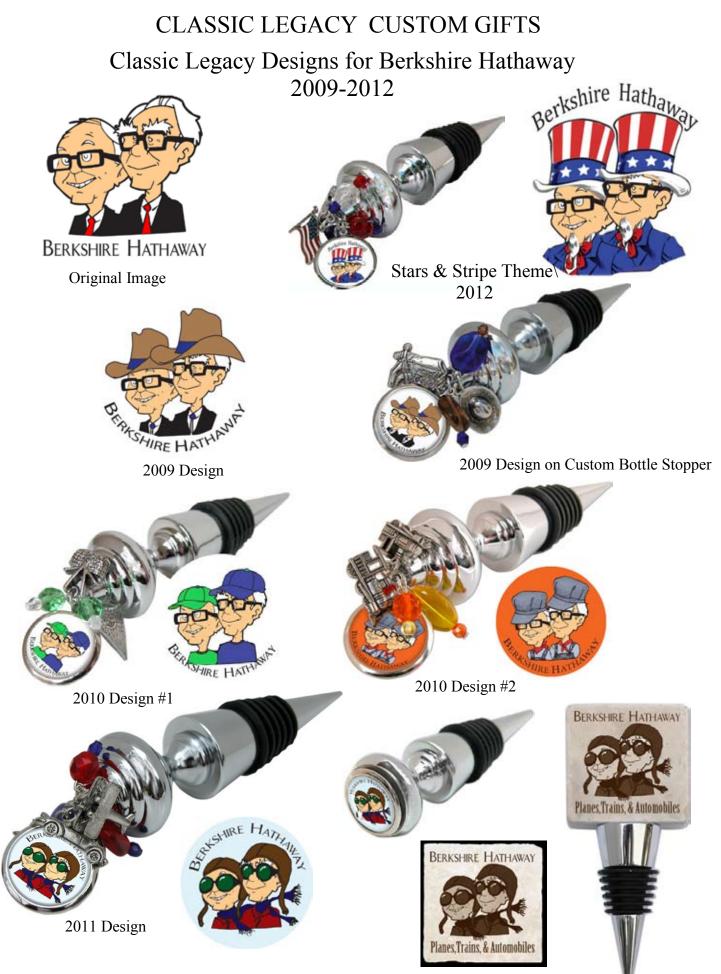

Chillin' \$7 Acrylic Luggage Tag





PM700-Just Chillin' Purse Mirror



BxSmSq-Just Chillin' Silver Antique Reproduction Pill Box





CH-Just Chillin' Oxidized Brass Small Charm

NK-1302 **Oxidized Brass** Double Link 20" Necklace



CH-Just Chillin' Oxidized Brass Large Charm

# CLASSIC LEGACY (888 645 3422) www.classiclegacy.com Gifts with Just Chillin' Painting By Sharon Furrate



PW-JustChillin' Acrylic Paperweight



NP-JustChillin' Acrylic Note Pad Holder

BKM300-JustChillin' \$6 Bookmark with Charm & Glass Beads





FR700-GumboYaYa Silver Engraveable Frame Holds 4" x 6" Photo NR-JustChillin' Napkin Ring, Set of 4

### Gifts with Artists' Paintings





CoasterMarb-Childs' Dog Italian Marble Coaster



CoasterMarb-Artique Italian Marble Coaster



CO-Artique Christmas Ornament



Additional Products using the same design

#### Jasper County Courthouse Custom Gifts



WBSMarb-Jasper Marble Wine Bottle Stopper



BCH301-Jasper Business/ Credit Card Holder



Coaster-Jasper Silver Coaster



CoasterMarb-Jasper Italian Marble Coaster



The Broadmoor Hotel Wine Gifts with Maxfield Parrish Painting



BroadmoorPainting Wine Bottle Stopper



CoasterMarb-BroadmoorPainting Italian Marble Coaster

WBSMarb-BroadmoorPainting Marble-topped Wine Bottle Stopper

DD-BroadmoorPainting

Decanter Decor

Coaster-BroadmoorPainting Silver Coaster







WineCar2BLK-BroadmoorPainting Black Faux Leather Collapsible Wine Carrier

## CLASSIC LEGACY (888 645 3422) www.classiclegacy.com The Broadmoor Hotel Personal Gifts with Maxfield Parrish Painting



BCH301-BroadmoorPainting Business/