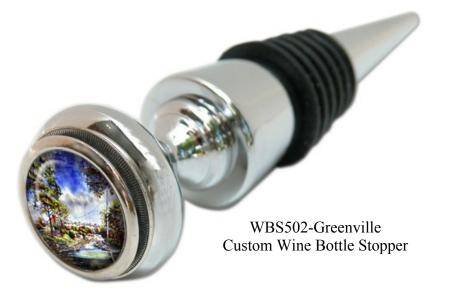

NR-BroadmoorPainting Napkin Rings, Set of 4

Liberty Bridge over Falls River, Greenville, South Carolina Custom Gifts

NP-Greenville Custom Note Pad