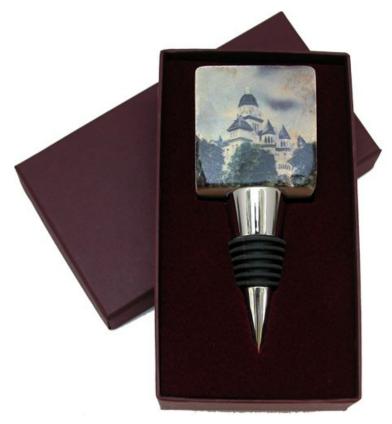

#### Jasper County Courthouse Custom Gifts

WBSMarb-Jasper Marble Wine Bottle Stopper

BCH301-Jasper Business/ Credit Card Holder

Coaster-Jasper Silver Coaster

CoasterMarb-Jasper Italian Marble Coaster

The Broadmoor Hotel Wine Gifts with Maxfield Parrish Painting