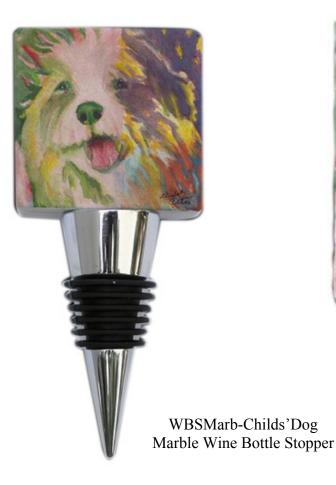

### Gifts with Artists' Paintings

CoasterMarb-Childs' Dog Italian Marble Coaster

CoasterMarb-Artique Italian Marble Coaster

CO-Artique Christmas Ornament

Additional Products using the same design