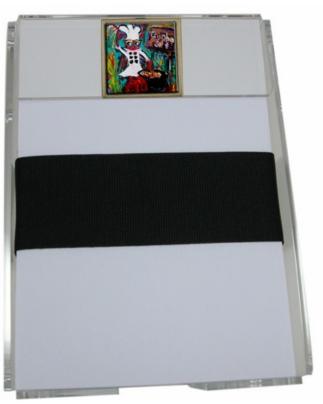

## CLASSIC LEGACY (888 645 3422) www.classiclegacy.com Gifts with Gumbo YaYa Painting By Sharon Furrate

FR700-GumboYaYa Silver Engraveable Frame Holds 4" x 6" Photo

NP-GumboYaYa Acrylic Note Pad Holder

NR-GumboYaYa Napkin Ring, Set of 4

MCL-BroadmoorPainting Faux Leather Money Clip

The Broadmoor Hotel Gifts with Maxfield Parrish Painting

CO-BroadmoorPainting Christmas Ornament

NP and LO-BroadmoorPainting Note Pad Holder Letter Opener

PW-BroadmoorPainting Acrylic Paperweight