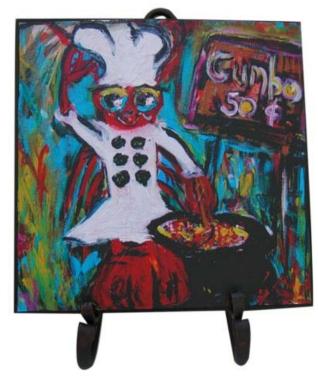

## CLASSIC LEGACY (888 645 3422) www.classiclegacy.com Art Boards Featuring Paintings By Sharon Furrate

Art Board-Side View

ArtB-GumboYaYa

These are Artist's Paintings on canvas stretched on Art Boards. Each Art Board measures 8" x 8" x 1" and are painted black on the 1" edge. Hang or prop the painting on an easel.

Send us your Painting and we can have it displayed on Art Boards for you!

ArtB-JustChillin'

Gifts with Gumbo YaYa Painting By Sharon Furrate

WBS501-GumboYaya Wine Bottle Stopper With Custom Charm, Shrimp Charm, Best Chef Apron Charm & Colorful Beads