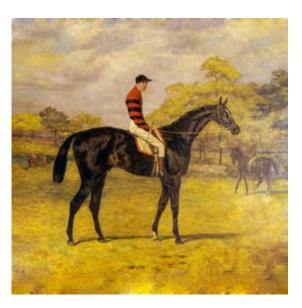

## CLASSIC LEGACY (888 645 3422) www.classiclegacy.com Art Boards Featuring Paintings By Sharon Furrate

Art Board-Side View

ArtB-GumboYaYa

These are Artist's Paintings on canvas stretched on Art Boards. Each Art Board measures 8" x 8" x 1" and are painted black on the 1" edge. Hang or prop the painting on an easel.

Send us your Painting and we can have it displayed on Art Boards for you!

ArtB-JustChillin'

Gifts with Gumbo YaYa Painting By Sharon Furrate

WBS501-GumboYaya Wine Bottle Stopper With Custom Charm, Shrimp Charm, Best Chef Apron Charm & Colorful Beads