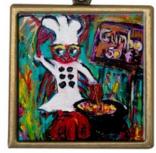

Send us your Painting and we can have it displayed on Art Boards for you!

ArtB-JustChillin'

Gifts with Gumbo YaYa Painting By Sharon Furrate

WBS501-GumboYaya Wine Bottle Stopper With Custom Charm, Shrimp Charm, Best Chef Apron Charm & Colorful Beads