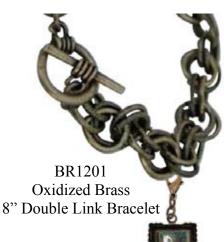

MCL-Side with Clip

LT100-Just Chillin' \$7 Acrylic Luggage Tag

PM700-Just Chillin' Purse Mirror

BxSmSq-Just Chillin' Silver Antique Reproduction Pill Box

CH-Just Chillin' Oxidized Brass Small Charm

NK-1302 **Oxidized Brass** Double Link 20" Necklace