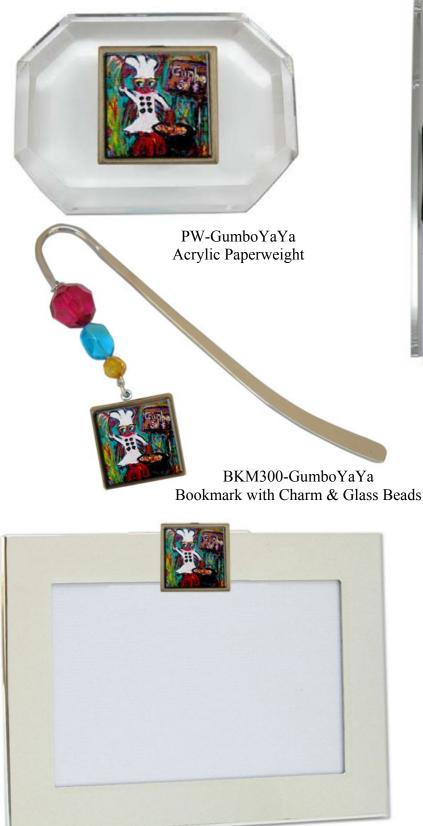

LT100-GumboYaYa Acrylic Luggage Tag

PM700-GumboYaYa Purse Mirror

BxSmSq-GumboYaYa Silver Antique Reproduction Pill Box

CH-GumboYaYa Oxidized Brass Small Charm

CH-GumboYaYa Oxidized Brass Large Charm

## CLASSIC LEGACY (888 645 3422) www.classiclegacy.com Gifts with Gumbo YaYa Painting By Sharon Furrate

FR700-GumboYaYa Silver Engraveable Frame Holds 4" x 6" Photo

NP-GumboYaYa Acrylic Note Pad Holder

NR-GumboYaYa Napkin Ring, Set of 4

# CLASSIC LEGACY (888 645 3422) www.classiclegacy.com Gifts with Just Chillin' Painting By Sharon Furrate

PW-JustChillin' Acrylic Paperweight

NP-JustChillin' Acrylic Note Pad Holder

BKM300-JustChillin' \$6 Bookmark with Charm & Glass Beads