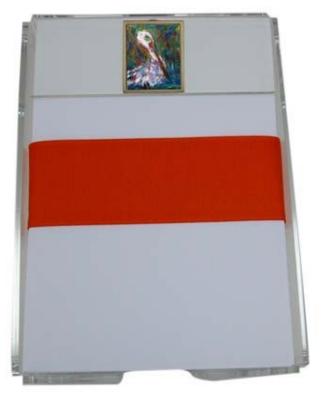

## CLASSIC LEGACY (888 645 3422) www.classiclegacy.com Gifts with Gumbo YaYa Painting By Sharon Furrate

FR700-GumboYaYa Silver Engraveable Frame Holds 4" x 6" Photo

NP-GumboYaYa Acrylic Note Pad Holder

NR-GumboYaYa Napkin Ring, Set of 4

FR700-GumboYaYa Silver Engraveable Frame Holds 4" x 6" Photo NR-JustChillin' Napkin Ring, Set of 4