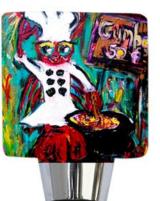

## CLASSIC LEGACY (888 645 3422) www.classiclegacy.com Art Boards Featuring Paintings By Sharon Furrate

Art Board-Side View

ArtB-GumboYaYa

These are Artist's Paintings on canvas stretched on Art Boards. Each Art Board measures 8" x 8" x 1" and are painted black on the 1" edge. Hang or prop the painting on an easel.

Send us your Painting and we can have it displayed on Art Boards for you!

ArtB-JustChillin'

Gifts with Gumbo YaYa Painting By Sharon Furrate

WBS501-GumboYaya Wine Bottle Stopper With Custom Charm, Shrimp Charm, Best Chef Apron Charm & Colorful Beads