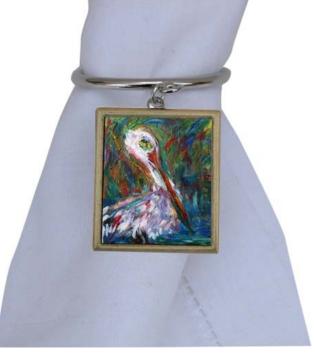

## CLASSIC LEGACY (888 645 3422) www.classiclegacy.com Gifts with Gumbo YaYa Painting By Sharon Furrate

FR700-GumboYaYa Silver Engraveable Frame Holds 4" x 6" Photo

NP-GumboYaYa Acrylic Note Pad Holder

NR-GumboYaYa Napkin Ring, Set of 4

FR700-GumboYaYa Silver Engraveable Frame Holds 4" x 6" Photo NR-JustChillin' Napkin Ring, Set of 4