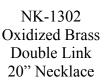

MCL-Side with Clip

LT100-Just Chillin' \$7 Acrylic Luggage Tag

PM700-Just Chillin' Purse Mirror

BxSmSq-Just Chillin' Silver Antique Reproduction Pill Box

CH-Just Chillin' Oxidized Brass Small Charm

NK-1302 **Oxidized Brass** Double Link 20" Necklace