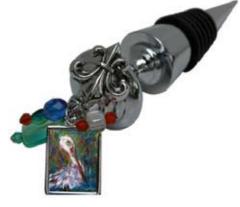

Send us your Painting and we can have it displayed on Art Boards for you!

ArtB-JustChillin'

Gifts with Gumbo YaYa Painting By Sharon Furrate

WBS501-GumboYaya Wine Bottle Stopper With Custom Charm, Shrimp Charm, Best Chef Apron Charm & Colorful Beads

CoasterMarb-GumboYaYa Italian Marble Coaster

WBSMarb-GumboYaYa Marble-Topped Wine Bottle Stopper

Coaster-GumboYaYa Silver Coaster

DD-GumboYaYa Decanter Decor

WineCar2R-GumboYaYa Red Faux Leather Wine Carrier

WBSMarb-JustChillin' Marble-Topped Wine Bottle Stopper

DD-JustChillin' Decanter Decor

Coaster-JustChillin' Silver Coaster

WineCar2T-JustChillin' Red Faux Leather Wine Carrier