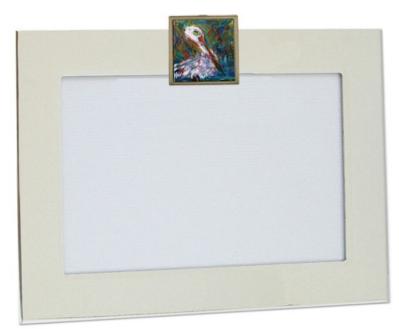

## CLASSIC LEGACY (888 645 3422) www.classiclegacy.com Gifts with Gumbo YaYa Painting By Sharon Furrate

FR700-GumboYaYa Silver Engraveable Frame Holds 4" x 6" Photo

NP-GumboYaYa Acrylic Note Pad Holder

NR-GumboYaYa Napkin Ring, Set of 4

FR700-GumboYaYa Silver Engraveable Frame Holds 4" x 6" Photo NR-JustChillin' Napkin Ring, Set of 4