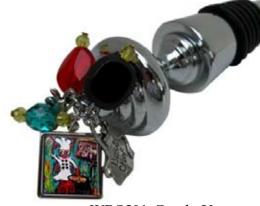

Send us your Painting and we can have it displayed on Art Boards for you!

ArtB-JustChillin'

Gifts with Gumbo YaYa Painting By Sharon Furrate

WBS501-GumboYaya Wine Bottle Stopper With Custom Charm, Shrimp Charm, Best Chef Apron Charm & Colorful Beads