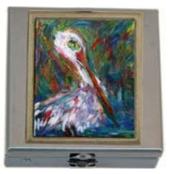

## CLASSIC LEGACY (888 645 3422) www.classiclegacy.com Art Boards Featuring Paintings By Sharon Furrate

Art Board-Side View

ArtB-GumboYaYa

These are Artist's Paintings on canvas stretched on Art Boards. Each Art Board measures 8" x 8" x 1" and are painted black on the 1" edge. Hang or prop the painting on an easel.