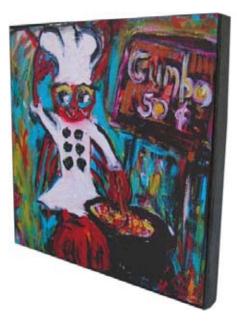

## CLASSIC LEGACY (888 645 3422) www.classiclegacy.com Art Boards Featuring Paintings By Sharon Furrate

Art Board-Side View

ArtB-GumboYaYa

These are Artist's Paintings on canvas stretched on Art Boards. Each Art Board measures 8" x 8" x 1" and are painted black on the 1" edge. Hang or prop the painting on an easel.

Send us your Painting and we can have it displayed on Art Boards for you!

ArtB-JustChillin'

Gifts with Gumbo YaYa Painting By Sharon Furrate

WBS501-GumboYaya Wine Bottle Stopper With Custom Charm, Shrimp Charm, Best Chef Apron Charm & Colorful Beads