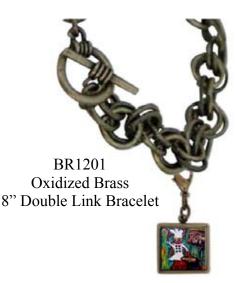

LT100-GumboYaYa Acrylic Luggage Tag

PM700-GumboYaYa Purse Mirror

BxSmSq-GumboYaYa Silver Antique Reproduction Pill Box

CH-GumboYaYa Oxidized Brass Small Charm

CH-GumboYaYa Oxidized Brass Large Charm