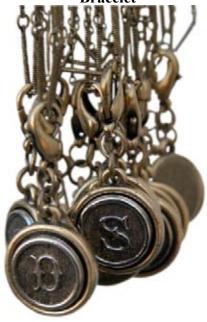

#### **Collector's Theme Necklace Medallions**

Clip on your Favorite Classic Legacy Necklace

Classic Legacy Collector
Theme Jewelry is designed
and manufactured in the USA.
Vintage findings, faux pearls,
crystals, stones, and charms
are used in our collection of
large medallions used to embellish one of your favorite
Classic Legacy necklaces.
Mixed metals of silver and
oxidized brass create a very
special look.

Each charm is easy to attach with our special closure. The card that each medallion comes on is a reproduction of a vintage French passport. Look carefully and you will see the Classic Legacy stamp.