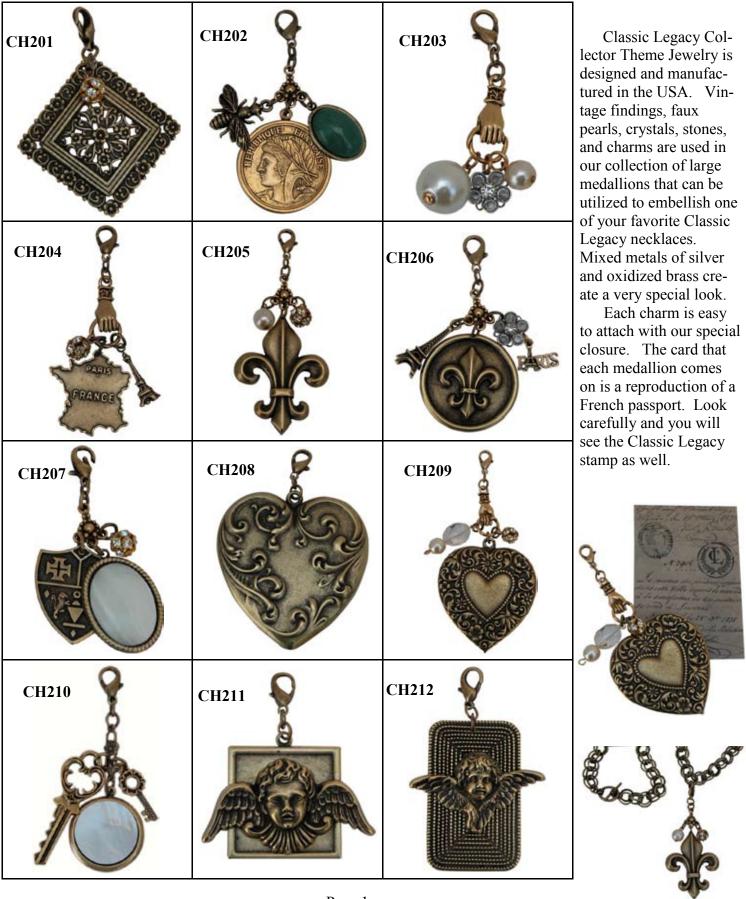

#### **Collector's Theme Necklace Medallions**

Clip on your Favorite Classic Legacy Necklace

Classic Legacy Collector
Theme Jewelry is designed
and manufactured in the USA.
Vintage findings, faux pearls,
crystals, stones, and charms
are used in our collection of
large medallions used to embellish one of your favorite
Classic Legacy necklaces.
Mixed metals of silver and
oxidized brass create a very
special look.

Each charm is easy to attach with our special closure. The card that each medallion comes on is a reproduction of a vintage French passport. Look carefully and you will see the Classic Legacy stamp.