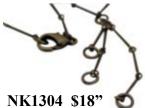

## **Collector's Theme Jewelry**

**Necklace and Bracelet Choices** 

NK1301 18"

Available Multiple Lengths

NK1303 Available Multiple Lengths

| NK1301     | Oxidized Thin Bar      | 18" |
|------------|------------------------|-----|
| INKISUI    | Oxidized Tilli Bar     | 10  |
| NK1302     | Lg Double Link         | 20" |
| NK1302-22  | Lg Double Link         | 22" |
| NK-1302-24 | Lg Double Link         | 24" |
| NK-1302-30 | Lg Double Link         | 30" |
| NK1303     | Pearl Link             | 18" |
| NK1303-22  | Pearl Link             | 22" |
| NK1303-24  | Pearl Link             | 24" |
| NK1304     | Thin Bar 3 Ext         | 18" |
| NK1305     | Silver Ball            | 22" |
| BR1201     | <b>Oxidized Double</b> |     |
|            | Link Bracelet          | 8"  |