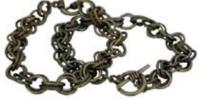

## **Collector's Theme Jewelry**

**Necklace and Bracelet Choices** 

NK1301 18"

Available Multiple Lengths

NK1303 Available Multiple Lengths

| NK1301     | Oxidized Thin Bar      | 18" |
|------------|------------------------|-----|
| INKISUI    | Oxidized Tilli Bar     | 10  |
| NK1302     | Lg Double Link         | 20" |
| NK1302-22  | Lg Double Link         | 22" |
| NK-1302-24 | Lg Double Link         | 24" |
| NK-1302-30 | Lg Double Link         | 30" |
| NK1303     | Pearl Link             | 18" |
| NK1303-22  | Pearl Link             | 22" |
| NK1303-24  | Pearl Link             | 24" |
| NK1304     | Thin Bar 3 Ext         | 18" |
| NK1305     | Silver Ball            | 22" |
| BR1201     | <b>Oxidized Double</b> |     |
|            | Link Bracelet          | 8"  |