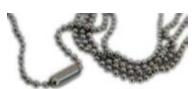

## **Collector's Theme Jewelry**

**Necklace and Bracelet Choices** 

NK1301 18"

Available Multiple Lengths

NK1303 Available Multiple Lengths

| NK1301     | Oxidized Thin Bar      | 18" |
|------------|------------------------|-----|
| INKISUI    | Oxidized Tilli Bar     | 10  |
| NK1302     | Lg Double Link         | 20" |
| NK1302-22  | Lg Double Link         | 22" |
| NK-1302-24 | Lg Double Link         | 24" |
| NK-1302-30 | Lg Double Link         | 30" |
| NK1303     | Pearl Link             | 18" |
| NK1303-22  | Pearl Link             | 22" |
| NK1303-24  | Pearl Link             | 24" |
| NK1304     | Thin Bar 3 Ext         | 18" |
| NK1305     | Silver Ball            | 22" |
| BR1201     | <b>Oxidized Double</b> |     |
|            | Link Bracelet          | 8"  |