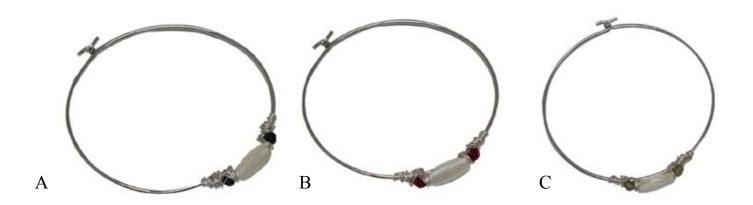

BR2864 Pearl Stretch Bracelet

BR-3863 Black Onyx Stretch Bracelet

A: BR-2868 Hoop Wrapped with MOP & black bead

B: BR-2869 Hoop Wrapped with MOP & Burgundy Bead

C: BR-2870 Hoop Wrapped with MOP & Olive Bead