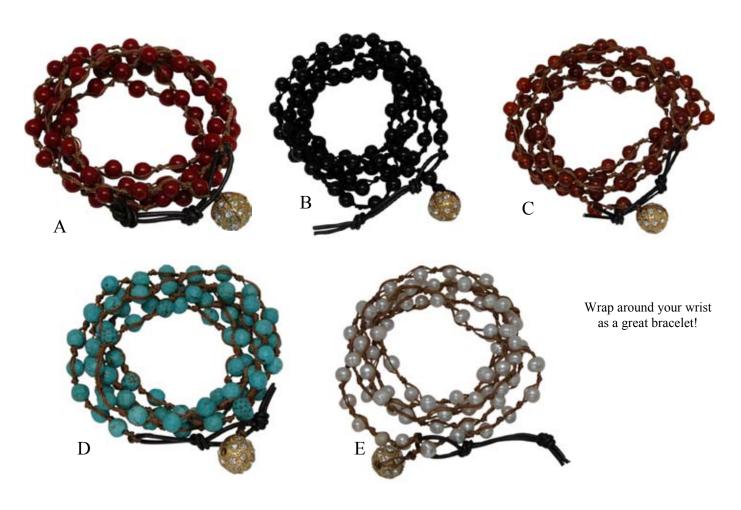

#### CLASSIC LEGACY 888-345-3422 New Wrap bracelets....can be worn as necklace also!

A: BR-11177 Wrap Bracelet/Necklace 36" Red Coral Sea Bamboo

B: BR-11173 Wrap Bracelet/Necklace 36" Black

C: BR-11179 Wrap Bracelet/Necklace 36" Carnelian D: BR-11181 Wrap Bracelet/Necklace 36" Turquoise

E: BR-11178 Wrap Bracelet/Necklace 36" Fresh Water Pearl