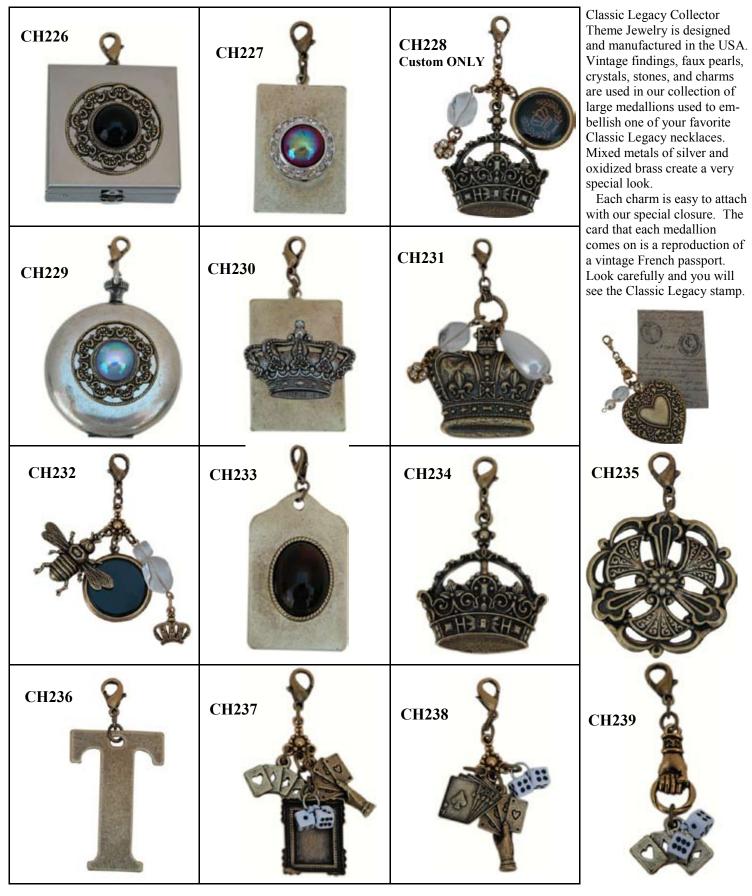

#### **Collector's Theme Necklace Medallions**

Clip on your Favorite Classic Legacy Necklace

Classic Legacy Collector
Theme Jewelry is designed
and manufactured in the USA.
Vintage findings, faux pearls,
crystals, stones, and charms
are used in our collection of
large medallions used to embellish one of your favorite
Classic Legacy necklaces.
Mixed metals of silver and
oxidized brass create a very
special look.

Each charm is easy to attach with our special closure. The card that each medallion comes on is a reproduction of a vintage French passport. Look carefully and you will see the Classic Legacy stamp.