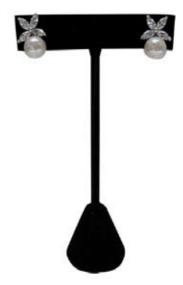

NKEset—11124 Earrings Included Necklace 18" Earrings French Wire

E-50124 Earring White Gold Rhodium Bonded Flower Shape White Shell Pearl Earring Post Design

NK-50124 Necklace 18" White Gold Rhodium Bonded Crystal and White Shell Pearl