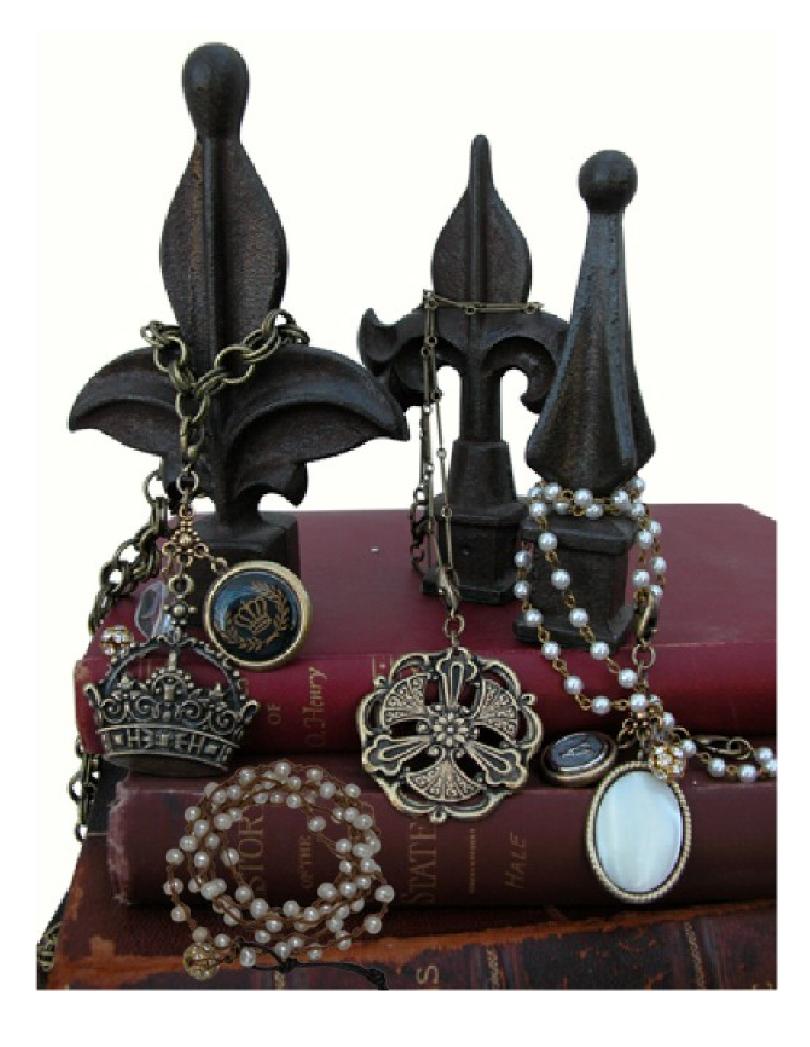

#### **Collector's Theme Necklace Medallions**

Clip Medallions on to your Favorite Classic Legacy Necklace

Page 1

#### **Collector's Theme Necklace Medallions**

Clip Medallions on to your Favorite Classic Legacy Necklace

#### **Collector's Theme Necklace Medallions**

Clip on your Favorite Classic Legacy Necklace

#### **Collector's Theme Necklace Medallions**

Clip on your Favorite Classic Legacy Necklace

Classic Legacy Collector
Theme Jewelry is designed
and manufactured in the USA.
Vintage findings, faux pearls,
crystals, stones, and charms
are used in our collection of
large medallions used to embellish one of your favorite
Classic Legacy necklaces.
Mixed metals of silver and
oxidized brass create a very
special look.

Each charm is easy to attach with our special closure. The card that each medallion comes on is a reproduction of a vintage French passport. Look carefully and you will see the Classic Legacy stamp.

#### Collector's Theme Necklace Medallions

Clip on your Favorite Classic Legacy Necklace

Page 7