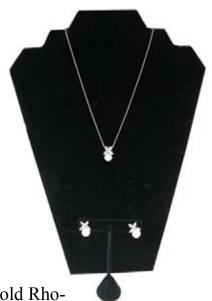

NKEset—11124 Earrings Included Necklace 18" Earrings French Wire

E-50124 Earring White Gold Rhodium Bonded Flower Shape White Shell Pearl Earring Post Design

NK-50124 Necklace 18" White Gold Rhodium Bonded Crystal and White Shell Pearl