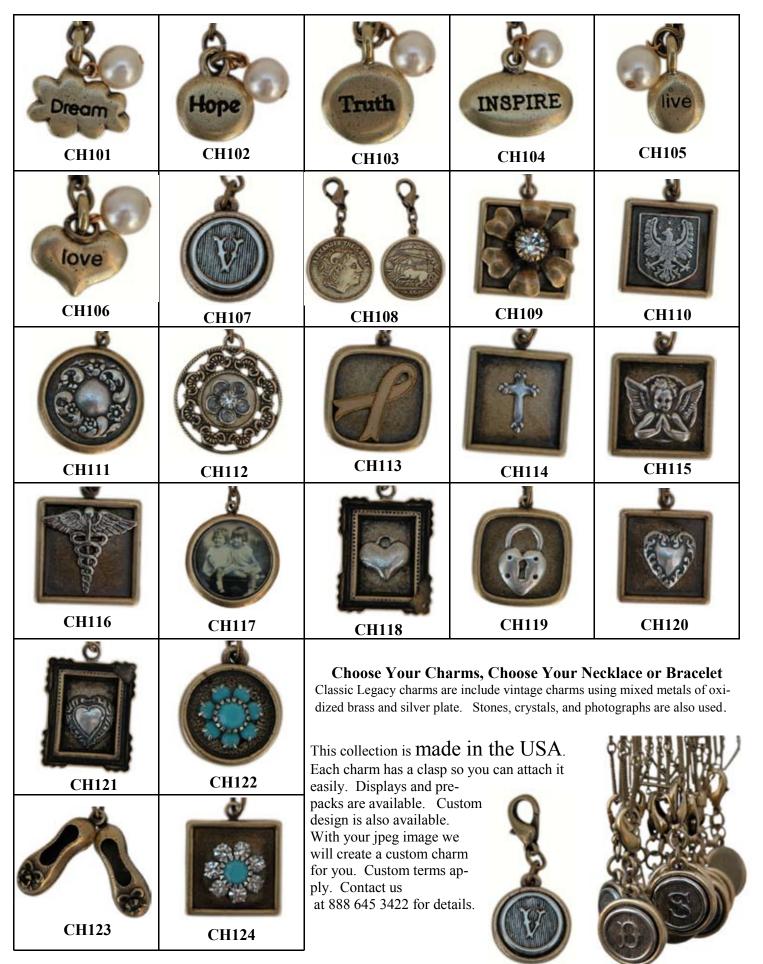

Choose your bracelets, necklaces and charms!

CHNK10718

Necklaces with top 18 letter charms

Choose your bracelets, necklaces and charms!

Let me know if you would like a Pinterest invitation!

Page 2

Bracelet Charms CH149 CH150 CH151 CH152 CH153 CH154 CH155 CH156 CH158 **CH157 CH163** CH159 **CH161** CH162 CH160 CH164 CH165 **CH166 CH167** CH168 CH172 **CH170** CH171 **CH173** CH169 **CH174** CH175 **CH176 CH178** CH177