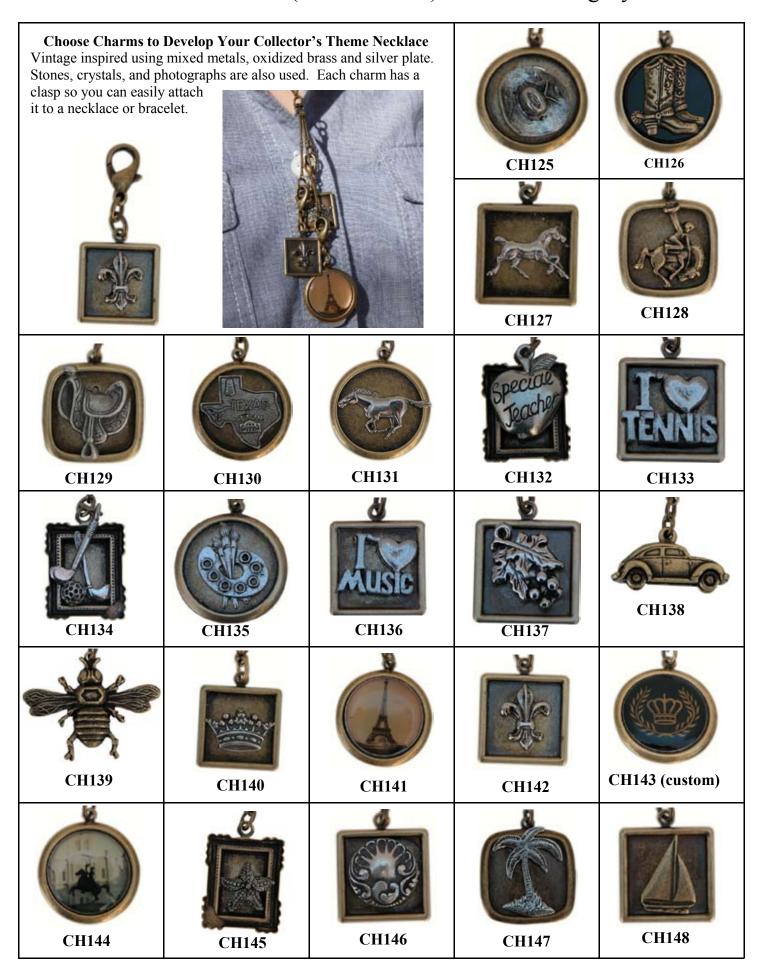

Choose your bracelets, necklaces and charms!

CHNK10718

Necklaces with top 18 letter charms

Choose your bracelets, necklaces and charms!

Let me know if you would like a Pinterest invitation!

Page 2

Bracelet Charms CH149 CH150 CH151 CH152 CH153 CH154 CH155 CH156 CH158 **CH157 CH163** CH159 **CH161** CH162 CH160 CH164 CH165 **CH166 CH167** CH168 CH172 **CH170** CH171 **CH173** CH169 **CH174** CH175 **CH176 CH178** CH177