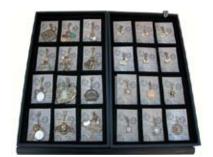

# **Pre-Pack 2 (PP2) \$350** ay with Divided Tray holds 12 Cha

Single Wedge Display with Divided Tray holds 12 Charms. The Display is **FREE** with \$350 purchase of any combination of Collector's Theme Jewelry.