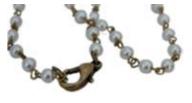

## **Collector's Theme Jewelry**

**Necklace and Bracelet Choices** 

NK1301 18"

Available Multiple Lengths

NK1303 Available Multiple Lengths

| NK1301     | Oxidized Thin Bar      | 18" |
|------------|------------------------|-----|
| INKISUI    | Oxidized Tilli Bar     | 10  |
| NK1302     | Lg Double Link         | 20" |
| NK1302-22  | Lg Double Link         | 22" |
| NK-1302-24 | Lg Double Link         | 24" |
| NK-1302-30 | Lg Double Link         | 30" |
| NK1303     | Pearl Link             | 18" |
| NK1303-22  | Pearl Link             | 22" |
| NK1303-24  | Pearl Link             | 24" |
| NK1304     | Thin Bar 3 Ext         | 18" |
| NK1305     | Silver Ball            | 22" |
| BR1201     | <b>Oxidized Double</b> |     |
|            | Link Bracelet          | 8"  |