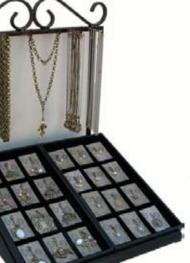

NK1305 22"

Choose a Pre-Pack and get a FREE Display

Pre-Pack 1 (PP1) \$500

Wooden Wedge Display with 2 Divided Trays holds 24 Charms. The attached Wrought Iron Back Display holds multiple necklaces on 6 Hooks. The Display is **FREE** with \$500 purchase of any combination of Collector's Theme Jewelry.

# **Pre-Pack 2 (PP2) \$350** ay with Divided Tray holds 12 Cha

Single Wedge Display with Divided Tray holds 12 Charms. The Display is **FREE** with \$350 purchase of any combination of Collector's Theme Jewelry.