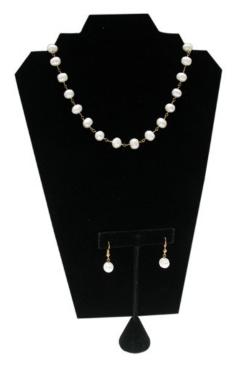

#### Freshwater Pearl Necklaces and Earrings

NKEset-11127 Fresh Water Pearls 4 Strands Earrings Included Necklace 18" Earrings French Wire

NKEset-11122 Fresh Water Pearls 3 Strands Fresh Water Pearls 1 Strand Earrings Included Necklace 32" Earrings French Wire

NKEset—11124 Earrings Included Necklace 18" Earrings French Wire

E-50124 Earring White Gold Rhodium Bonded Flower Shape White Shell Pearl Earring Post Design

NK-50124 Necklace 18" White Gold Rhodium Bonded Crystal and White Shell Pearl