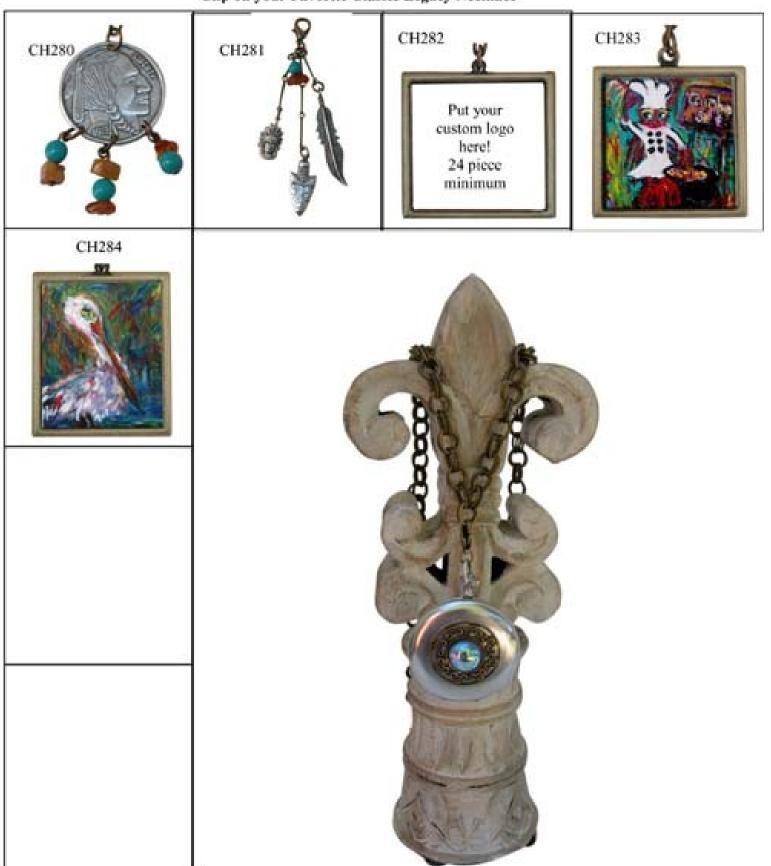

NK1305 22"

Choose a Pre-Pack and get a FREE Display

Pre-Pack 1 (PP1) \$500

Wooden Wedge Display with 2 Divided Trays holds 24 Charms. The attached Wrought Iron Back Display holds multiple necklaces on 6 Hooks. The Display is **FREE** with \$500 purchase of any combination of Collector's Theme Jewelry.

# **Pre-Pack 2 (PP2) \$350** ay with Divided Tray holds 12 Cha

Single Wedge Display with Divided Tray holds 12 Charms. The Display is **FREE** with \$350 purchase of any combination of Collector's Theme Jewelry.