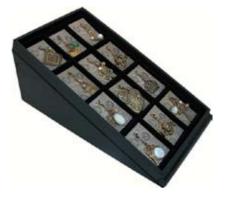

# **Pre-Pack 2 (PP2) \$350** ay with Divided Tray holds 12 Cha

Single Wedge Display with Divided Tray holds 12 Charms. The Display is **FREE** with \$350 purchase of any combination of Collector's Theme Jewelry.