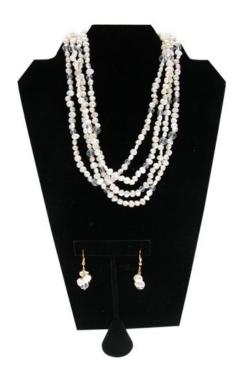

#### Freshwater Pearl Necklaces and Earrings

NKEset-11127 Fresh Water Pearls 4 Strands Earrings Included Necklace 18" Earrings French Wire

NKEset-11122 Fresh Water Pearls 3 Strands Fresh Water Pearls 1 Strand Earrings Included Necklace 32" Earrings French Wire

NKEset—11124 Earrings Included Necklace 18" Earrings French Wire

E-50124 Earring White Gold Rhodium Bonded Flower Shape White Shell Pearl Earring Post Design

NK-50124 Necklace 18" White Gold Rhodium Bonded Crystal and White Shell Pearl