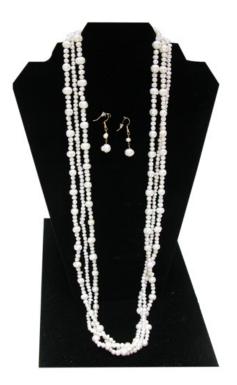

#### Freshwater Pearl Necklaces and Earrings

NKEset-11127 Fresh Water Pearls 4 Strands Earrings Included Necklace 18" Earrings French Wire

NKEset-11122 Fresh Water Pearls 3 Strands Fresh Water Pearls 1 Strand Earrings Included Necklace 32" Earrings French Wire

NKEset—11124 Earrings Included Necklace 18" Earrings French Wire

E-50124 Earring White Gold Rhodium Bonded Flower Shape White Shell Pearl Earring Post Design

NK-50124 Necklace 18" White Gold Rhodium Bonded Crystal and White Shell Pearl