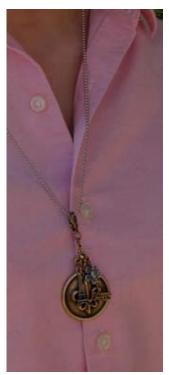

#### **Collector's Theme Necklace Medallions**

Clip on your Favorite Classic Legacy Necklace

Classic Legacy Collector
Theme Jewelry is designed
and manufactured in the USA.
Vintage findings, faux pearls,
crystals, stones, and charms
are used in our collection of
large medallions used to embellish one of your favorite
Classic Legacy necklaces.
Mixed metals of silver and
oxidized brass create a very
special look.

Each charm is easy to attach with our special closure. The card that each medallion comes on is a reproduction of a vintage French passport. Look carefully and you will see the Classic Legacy stamp.