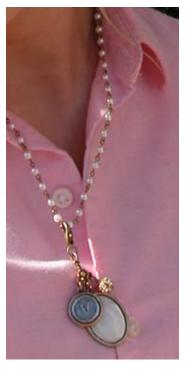

Choose your bracelets, necklaces and charms!

CHNK10718

Necklaces with top 18 letter charms

#### **Collector's Theme Necklace Medallions**

Clip Medallions on to your Favorite Classic Legacy Necklace

Page 1

#### **Collector's Theme Necklace Medallions**

Clip Medallions on to your Favorite Classic Legacy Necklace

#### **Collector's Theme Necklace Medallions**

Clip on your Favorite Classic Legacy Necklace

#### **Collector's Theme Necklace Medallions**

Clip on your Favorite Classic Legacy Necklace

Classic Legacy Collector
Theme Jewelry is designed
and manufactured in the USA.
Vintage findings, faux pearls,
crystals, stones, and charms
are used in our collection of
large medallions used to embellish one of your favorite
Classic Legacy necklaces.
Mixed metals of silver and
oxidized brass create a very
special look.

Each charm is easy to attach with our special closure. The card that each medallion comes on is a reproduction of a vintage French passport. Look carefully and you will see the Classic Legacy stamp.