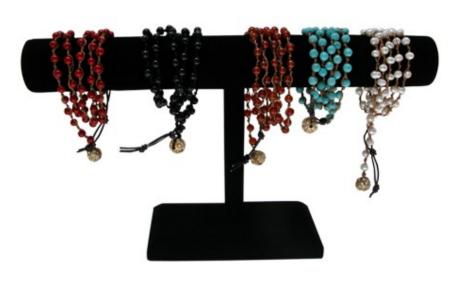

#### CLASSIC LEGACY 888-345-3422 New Wrap bracelets....can be worn as necklace also!

A: BR-11177 Wrap Bracelet/Necklace 36" Red Coral Sea Bamboo

B: BR-11173 Wrap Bracelet/Necklace 36" Black

C: BR-11179 Wrap Bracelet/Necklace 36" Carnelian D: BR-11181 Wrap Bracelet/Necklace 36" Turquoise

E: BR-11178 Wrap Bracelet/Necklace 36" Fresh Water Pearl