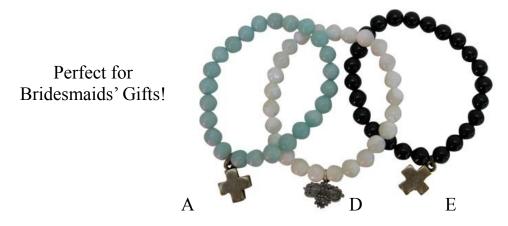

### Beaded & Hoop Bracelets

A: BR-2857 Amazonite Stretch Bracelet/ Gold Cross Charm

B: BR-2858 Amazonite Stretch Bracelet Bridesmaid Charm

C: BR-2859 Pearl Stretch Bracelet Gold Cross Charm

D: BR-2860 Pearl Stretch Bracelet Bridesmaid Charm

E: BR-2861 Black Onyx Stretch Bracelet Cross Charm

F: BR-2862 Black Onyx Stretch Bracelet Bridesmaid Charm

Same Bracelets Available without Charms—-Add Collector's Theme Charms to These:

BR-2867 Amazonite Stretch Bracelet