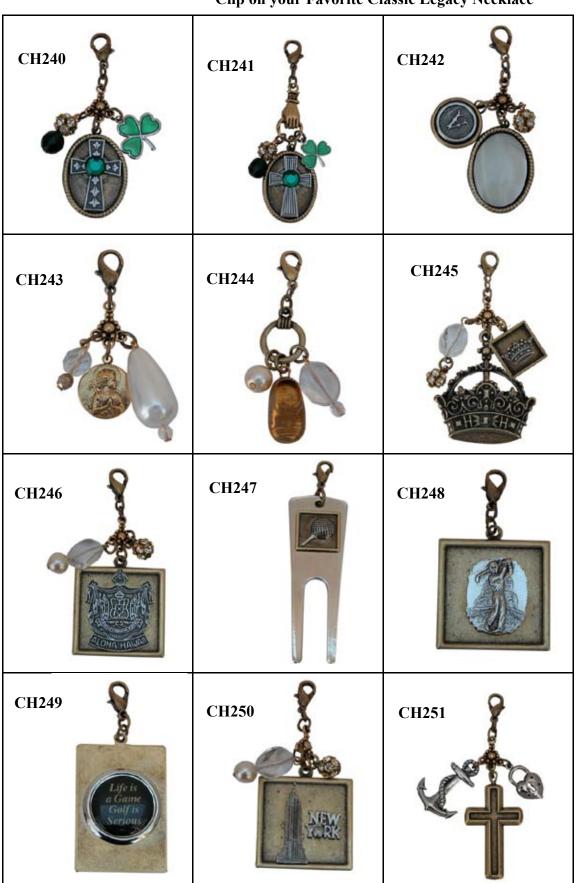

#### **Collector's Theme Necklace Medallions**

Clip on your Favorite Classic Legacy Necklace