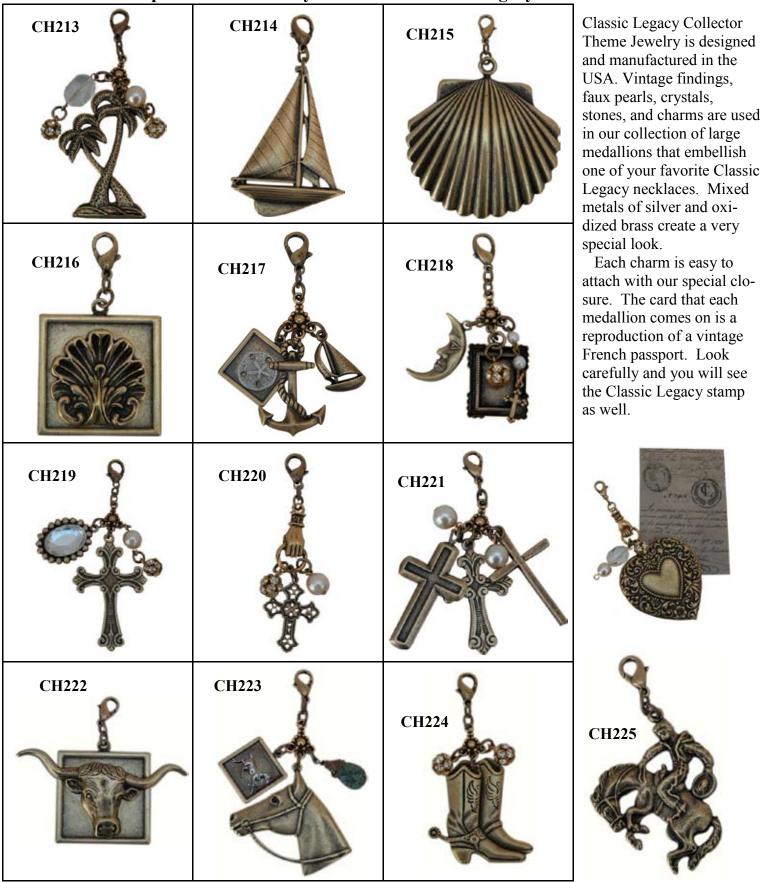

#### **Collector's Theme Necklace Medallions**

Clip on your Favorite Classic Legacy Necklace

Classic Legacy Collector
Theme Jewelry is designed
and manufactured in the USA.
Vintage findings, faux pearls,
crystals, stones, and charms
are used in our collection of
large medallions used to embellish one of your favorite
Classic Legacy necklaces.
Mixed metals of silver and
oxidized brass create a very
special look.

Each charm is easy to attach with our special closure. The card that each medallion comes on is a reproduction of a vintage French passport. Look carefully and you will see the Classic Legacy stamp.